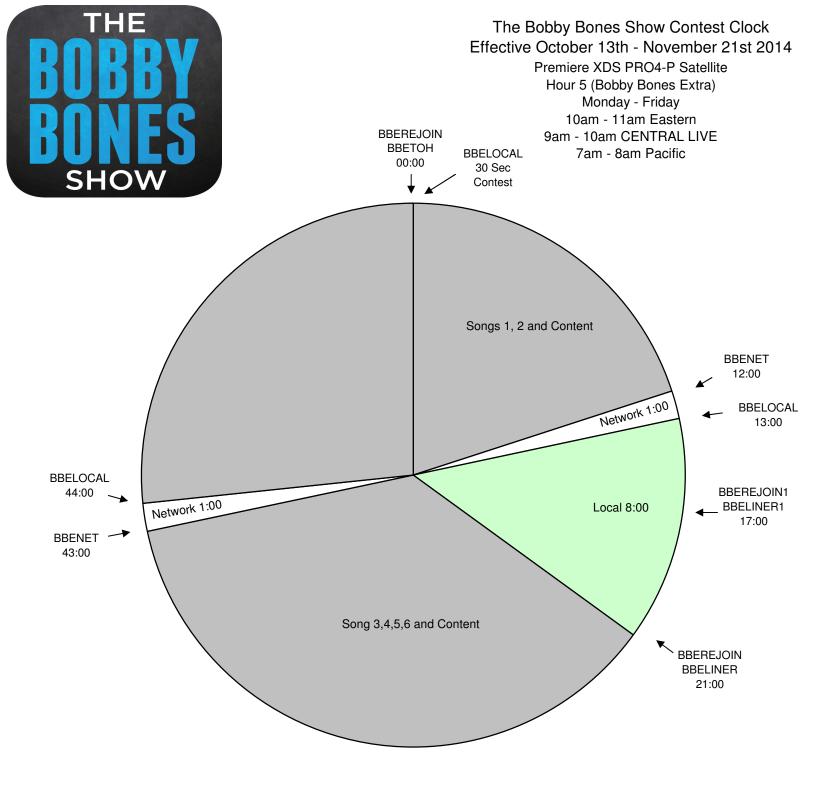

## All Breaks Float! TOH & BBLINER Also Float! Program is live for 5 hours starting at 6am Eastern. Central and Western time zones are welcome to air 5 hours, starting at 5am local time. Network will program music and talk during the content segments. Stations are welcome to schedule additional songs in the 8 minute local segments "TOH" BBELOCAL - Fires 30 second contest local break. BBELOCAL - Fires local breaks. All breaks float. BBELINER - Float. Fires locally voiced short show ID - must be exactly 5 second, dry voice BBEREJOIN - Joins the show BBEREJOIN - Optional rejoin for 4 minute local breaks. BBETOH - Float. Fires locally produced top of hour ID - network will go silent for :15